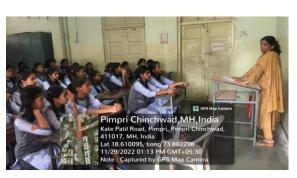

## Rayat Shikshan Sanstha's Mahatma Phule Mahavidyalaya, Pimpri, Pune -17 **Department of Zoology**

**Extension Activity Report** 

**Report** (2022 – 23)

**Date** – 30/11/2022

Prof. Ashwini Tanaji Pawar (Zoology Department , Mahatma Phule college pimpri ) had delivered lecture regarding Teenage counseling for 7<sup>th</sup> and 8<sup>th</sup> standard students of Kanya Vidyalaya Pimpri on 29<sup>th</sup> November 2022 at 1 pm to 2pm. The purpose of this counseling session was to support growing kids with the mental and physical changes that they go through; and to help them with space to process their thoughts and emotions, where they can be treated with empathy, dignity and respect.

Total 68 girls got benefitted by this activity. The programme was conducted under able guidance of Principal Dr. Kailas Jagdale sir and vice -Principal Prof. Dr Madhav Sarode sir.

FOY HEAD

Department of Zoology