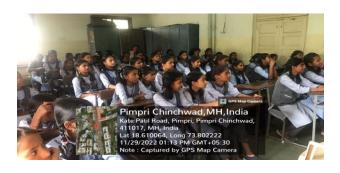

## Rayat Shikshan Sanstha's Mahatma Phule Mahavidyalaya, Pimpri, Pune -17 **Department of Zoology**

**Extension Activity Report** 

**Report** (2022 – 23)

**Date** – 30/11/2022

Prof. Ashwini Tanaji Pawar (Zoology Department , Mahatma Phule college pimpri ) had delivered lecture regarding Teenage counseling for 7<sup>th</sup> and 8<sup>th</sup> standard students of Kanya Vidyalaya Pimpri on 29<sup>th</sup> November 2022 at 1 pm to 2pm. The purpose of this counseling session was to support growing kids with the mental and physical changes that they go through; and to help them with space to process their thoughts and emotions, where they can be treated with empathy, dignity and respect.

Total 68 girls got benefitted by this activity. The programme was conducted under able guidance of Principal Dr. Kailas Jagdale sir and vice -Principal Prof. Dr Madhav Sarode sir.

FOY HEAD

Department of Zoology